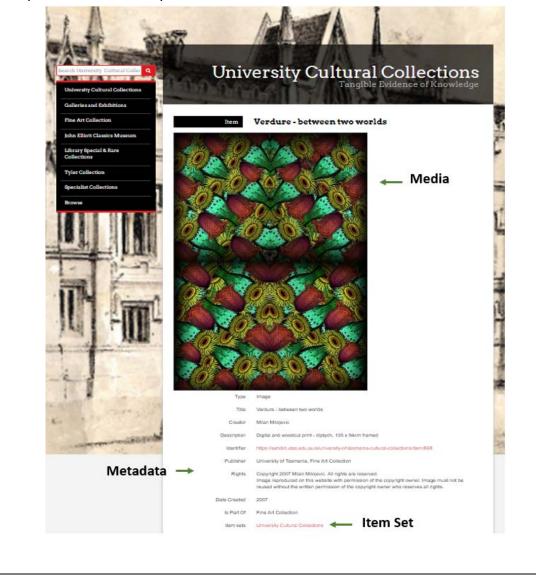

#### Example

The **ITEM** – *Verdure -between two worlds* includes metadata and media (jpg file) and is also part of the University Cultural Collections Item Set

University Library Exhibit Omeka S user guide Contact us: <u>Exhibit.Online@utas.edu.au</u>