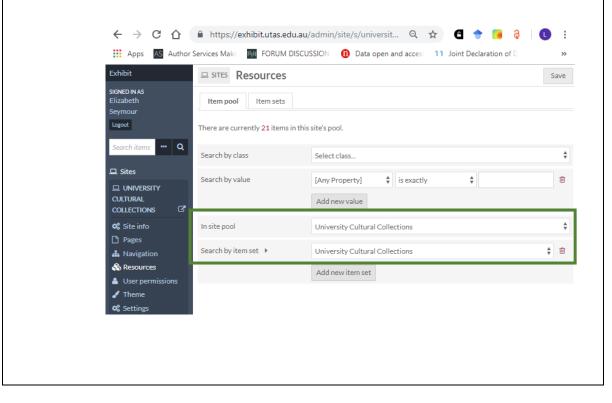

To add Item Sets to your Item Pool

- Open the **Sites** admin menu (left hand side)
- Choose Resources
- Select Item Pool tab
- In "In site pool" field, select the Item Sets for your Site from the drop down menu
- In "Search by item set", select the Item Set for your Site.
- Save, the Item Sets will populate the Browse feature of your Site.